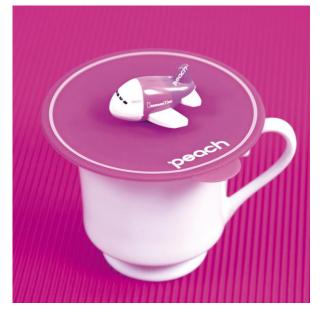

Accessories, cosmetics, fragrances and other items, as well as Peach-branded items are sold in-flight through the Peach Shop on its domestic and international flights.

In particular, the popular Peach-branded products "Peach SPECIALS" available up until now, a 1/200 scale model airplane, an airplane keychain and a Peach-designed teddy bear, will be joined by three new products: a Cup Lid which features a cute 3D Peach airplane on a silicone base (600 yen), a TSA Lock (1,400 yen) and an adorable Plane Mouse in a compact Peach plane design (1,100 yen).

### [Cup Lid]

\*Cup is not included