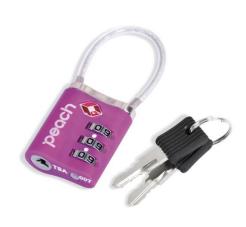

Accessories, cosmetics, fragrances and other items, as well as Peach-branded items are sold in-flight through the Peach Shop on its domestic and international flights.

In particular, the popular Peach-branded products "Peach SPECIALS" available up until now, a 1/200 scale model airplane, an airplane keychain and a Peach-designed teddy bear, will be joined by three new products: a Cup Lid which features a cute 3D Peach airplane on a silicone base (600 yen), a TSA Lock (1,400 yen) and an adorable Plane Mouse in a compact Peach plane design (1,100 yen).

### [TSA Lock]