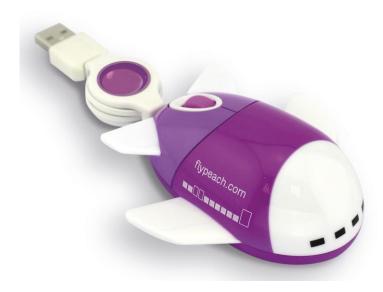

Accessories, cosmetics, fragrances and other items, as well as Peach-branded items are sold in-flight through the Peach Shop on its domestic and international flights.

In particular, the popular Peach-branded products "Peach SPECIALS" available up until now, a 1/200 scale model airplane, an airplane keychain and a Peach-designed teddy bear, will be joined by three new products: a Cup Lid which features a cute 3D Peach airplane on a silicone base (600 yen), a TSA Lock (1,400 yen) and an adorable Plane Mouse in a compact Peach plane design (1,100 yen).

# [Plane Mouse]