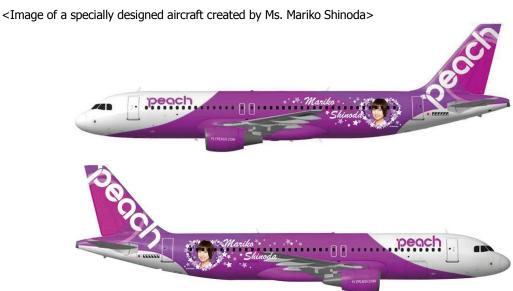

The day will also be the first time that an aircraft adorned with a special design created by Ms. Shinoda will be shown to the public. The plane will be servicing Peach's various domestic and international routes. The specially designed aircraft will be the second part of the airline's brand promotion efforts following the "roots of Kawaii", "Rune Naito" (copyright holder: Kabushikikaisha Rune; President and CEO: Kenji Kawamoto, headquarters: Shibuya-ku, Tokyo) design plane and its collaboration with the "GirlsAward" (organizer: GirlsAward executive committee), the largest music and fashion event held in Japan.